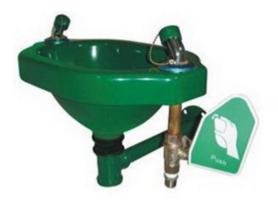

## PRODUCT DATA SHEET Hiltra®: Eye wash B100

| Article number | 999999979                           |
|----------------|-------------------------------------|
| Material       | Scale: ABS plastic                  |
| Pipework       | Galvanized                          |
| Operation      | Push bar                            |
| Water flow     | 12 litres/minute (2 bar)            |
| Water supply   | 1/2" BSP external thread            |
| Water outlet   | 1 1/4" female thread                |
| Weight         | 4.5 kg                              |
| Number of      | 3 pieces (number subject to change) |

## Specifications Eye wash B100

Eyebaths and emergency showers for indoor use, wall-mounted. Products shown are applicable within the PGS 15 regulations.

- Design according to ANSI Z 358.1 and CE EN 15154
- Suitable for indoor installation (wall mounting).
- Eyebaths provided with perlators/diffusers for a pleasant, sparkling and oxygenated water spray.
- Perlators/diffusors provided with dust caps.
- Delivery in package, assembly by client.